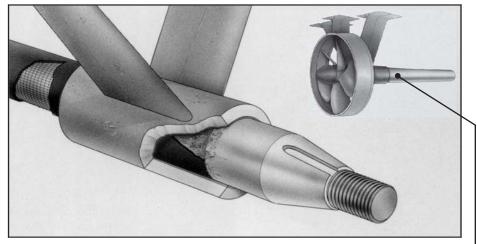

### **PROPULSION SYSTEMS**

- Rebuild and protect propellers.
- Rebuild and protect kort nozzles.
- Rebuild and protect bow and stern thrusters tubes.
- Rebuild and protect hovercraft fan blades and pylons.
- Rebuild and protect jet propulsion systems. Refer to Belzona SOS-1 and SOS-2.
- Rebuild propeller shaft flanges. Refer to Belzona SOS-2.
- Rebuild and protect propeller shafts. Refer to Belzona SOS-6.
- Seal variable pitch propeller hubs. Refer to Belzona SOS-7.
- Rebuild stern tube housings. Refer to Belzona SOS-9.
- Repair hovercraft skirts. Refer to Belzona SOS-12.
- Cast cutlass bearings. Refer to Belzona SOS-18.

Belzona SOS-1, SOS-2

Belzona SOS-6 -

Belzona SOS-1

Belzona SOS-1, SOS-2

Belzona SOS-9