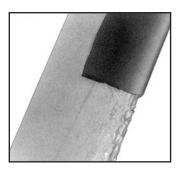

### HULL AND EXTERNAL STRUCTURES

- Fair hull sections.
- Repair fiberglass hulls. Refer to Belzona SOS-1.
- Rebuild and protect stabilizer fins.
- Rebuild and protect hydrofoil leading edges.
- Rebuild and protect propeller strut assemblies.
- Rebuild and protect rudders. Refer to Belzona SOS-1 and SOS-2.
- Rebuild rudder pintle housings. Refer to Belzona SOS-3.
- Sleeve rudder pintles. Refer to Belzona SOS-4.
- Rebuild bushing and bearing housings.
   Refer to Belzona SOS-9.
- Repair rubber flotation chambers. Refer to Belzona SOS-12.
- Emergency underwater repairs. Refer to Belzona SOS-20.

### **PROPULSION SYSTEMS**

- Rebuild and protect propellers.
- Rebuild and protect kort nozzles.
- Rebuild and protect bow and stern thrusters tubes.
- Rebuild and protect hovercraft fan blades and pylons.
- Rebuild and protect jet propulsion systems. Refer to Belzona SOS-1 and SOS-2.
- Rebuild propeller shaft flanges. Refer to Belzona SOS-2.
- Rebuild and protect propeller shafts. Refer to Belzona SOS-6.
- Seal variable pitch propeller hubs. Refer to Belzona SOS-7.
- Rebuild stern tube housings. Refer to Belzona SOS-9.
- Repair hovercraft skirts. Refer to Belzona SOS-12.
- Cast cutlass bearings. Refer to Belzona SOS-18.