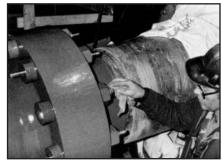

### **PROPULSION SYSTEMS**

- Rebuild and protect propellers.
- Rebuild and protect kort nozzles.
- Rebuild and protect bow and stern thrusters tubes.
- Rebuild and protect hovercraft fan blades and pylons.
- Rebuild and protect jet propulsion systems. Refer to Belzona SOS-1 and SOS-2.
- Rebuild propeller shaft flanges. Refer to Belzona SOS-2.
- Rebuild and protect propeller shafts. Refer to Belzona SOS-6.
- Seal variable pitch propeller hubs. Refer to Belzona SOS-7.
- Rebuild stern tube housings. Refer to Belzona SOS-9.
- Repair hovercraft skirts. Refer to Belzona SOS-12.
- Cast cutlass bearings. Refer to Belzona SOS-18.

Belzona SOS-1, SOS-2

Belzona SOS-6 -

Belzona SOS-1

Belzona SOS-1, SOS-2

Belzona SOS-9