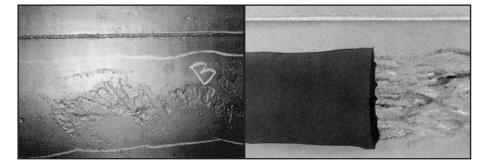

### HULL AND EXTERNAL STRUCTURES

- Fair hull sections.
- Repair fiberglass hulls. Refer to Belzona SOS-1.
- Rebuild and protect stabilizer fins.
- Rebuild and protect hydrofoil leading edges.
- Rebuild and protect propeller strut assemblies.
- Rebuild and protect rudders. Refer to Belzona SOS-1 and SOS-2.
- Rebuild rudder pintle housings. Refer to Belzona SOS-3.
- Sleeve rudder pintles. Refer to Belzona SOS-4.
- Rebuild bushing and bearing housings.
   Refer to Belzona SOS-9.
- Repair rubber flotation chambers. Refer to Belzona SOS-12.
- Emergency underwater repairs. Refer to Belzona SOS-20.

Belzona SOS-20

– Belzona SOS-1, SOS-2

Belzona SOS-3