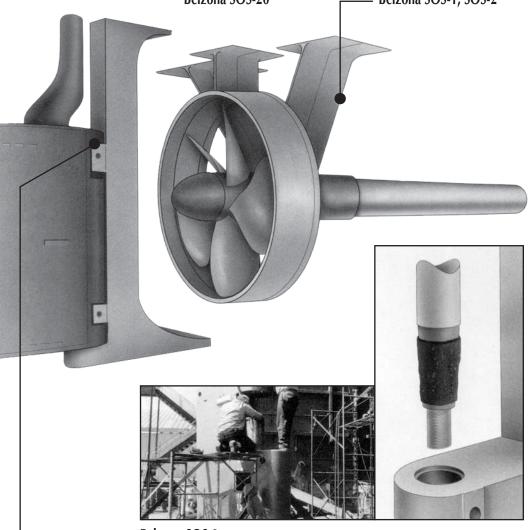

### **PROPULSION SYSTEMS**

- Rebuild and protect propellers.
- Rebuild and protect kort nozzles.
- Rebuild and protect bow and stern thrusters tubes.
- Rebuild and protect hovercraft fan blades and pylons.
- Rebuild and protect jet propulsion systems. Refer to Belzona SOS-1 and SOS-2.
- Rebuild propeller shaft flanges. Refer to Belzona SOS-2.
- Rebuild and protect propeller shafts. Refer to Belzona SOS-6.
- Seal variable pitch propeller hubs. Refer to Belzona SOS-7.
- Rebuild stern tube housings. Refer to Belzona SOS-9.
- Repair hovercraft skirts. Refer to Belzona SOS-12.
- Cast cutlass bearings. Refer to Belzona SOS-18.

Belzona SOS-1, SOS-2

Belzona SOS-6 -

Belzona SOS-1

Belzona SOS-1, SOS-2

Belzona SOS-9