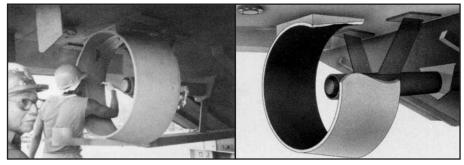

### **PROPULSION SYSTEMS**

- Rebuild and protect propellers.
- Rebuild and protect kort nozzles.
- Rebuild and protect bow and stern thrusters tubes.
- Rebuild and protect hovercraft fan blades and pylons.
- Rebuild and protect jet propulsion systems. Refer to Belzona SOS-1 and SOS-2.
- Rebuild propeller shaft flanges. Refer to Belzona SOS-2.
- Rebuild and protect propeller shafts. Refer to Belzona SOS-6.
- Seal variable pitch propeller hubs. Refer to Belzona SOS-7.
- Rebuild stern tube housings. Refer to Belzona SOS-9.
- Repair hovercraft skirts. Refer to Belzona SOS-12.
- Cast cutlass bearings. Refer to Belzona SOS-18.

Belzona SOS-1, SOS-2

Belzona SOS-6 -

Belzona SOS-1

Belzona SOS-1, SOS-2

Belzona SOS-9