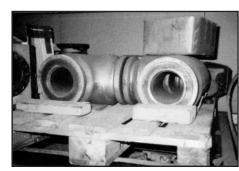

Belzona SOS-20

– Belzona SOS-1, SOS-2

Belzona SOS-3

### **PROPULSION SYSTEMS**

- Rebuild and protect propellers.
- Rebuild and protect kort nozzles.
- Rebuild and protect bow and stern thrusters tubes.
- Rebuild and protect hovercraft fan blades and pylons.
- Rebuild and protect jet propulsion systems. Refer to Belzona SOS-1 and SOS-2.
- Rebuild propeller shaft flanges. Refer to Belzona SOS-2.
- Rebuild and protect propeller shafts. Refer to Belzona SOS-6.
- Seal variable pitch propeller hubs. Refer to Belzona SOS-7.
- Rebuild stern tube housings. Refer to Belzona SOS-9.
- Repair hovercraft skirts. Refer to Belzona SOS-12.
- Cast cutlass bearings. Refer to Belzona SOS-18.

Belzona SOS-1, SOS-2

Belzona SOS-6 -

Belzona SOS-1

Belzona SOS-1, SOS-2

Belzona SOS-9