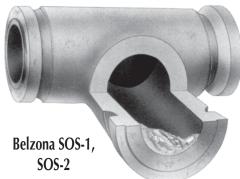

### HULL AND EXTERNAL STRUCTURES

- Fair hull sections.
- Repair fiberglass hulls. Refer to Belzona SOS-1.
- Rebuild and protect stabilizer fins.
- Rebuild and protect hydrofoil leading edges.
- Rebuild and protect propeller strut assemblies.
- Rebuild and protect rudders. Refer to Belzona SOS-1 and SOS-2.
- Rebuild rudder pintle housings. Refer to Belzona SOS-3.
- Sleeve rudder pintles. Refer to Belzona SOS-4.
- Rebuild bushing and bearing housings.
   Refer to Belzona SOS-9.
- Repair rubber flotation chambers. Refer to Belzona SOS-12.
- Emergency underwater repairs. Refer to Belzona SOS-20.

Belzona SOS-20

– Belzona SOS-1, SOS-2

Belzona SOS-3

### **PROPULSION SYSTEMS**

- Rebuild and protect propellers.
- Rebuild and protect kort nozzles.
- Rebuild and protect bow and stern thrusters tubes.
- Rebuild and protect hovercraft fan blades and pylons.
- Rebuild and protect jet propulsion systems. Refer to Belzona SOS-1 and SOS-2.
- Rebuild propeller shaft flanges. Refer to Belzona SOS-2.
- Rebuild and protect propeller shafts. Refer to Belzona SOS-6.
- Seal variable pitch propeller hubs. Refer to Belzona SOS-7.
- Rebuild stern tube housings. Refer to Belzona SOS-9.
- Repair hovercraft skirts. Refer to Belzona SOS-12.
- Cast cutlass bearings. Refer to Belzona SOS-18.

Belzona SOS-1, SOS-2

Belzona SOS-6 -

Belzona SOS-1

Belzona SOS-1, SOS-2

Belzona SOS-9