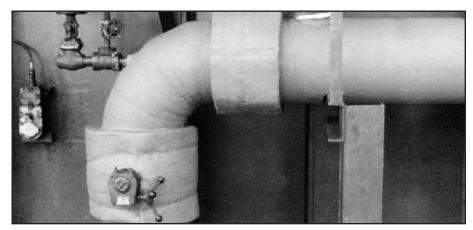

### OFFSHORE PRODUCTION AND DRILLING EQUIPMENT

- Rebuild and protect di-chlor injection tee pieces.
   Refer to Belzona SOS-1 and SOS-2.
- Protect riser pipes.
- Protect drilling mud pipes. Refer to Belzona SOS-2.
- Waterproof primary fire walls. Refer to Belzona SOS-10.
- Protect thermal insulation. Refer to Belzona SOS-11.
- Cast mud valve inserts. Refer to Belzona SOS-13.
- Protect down hole tools. Refer to Belzona SOS-14.

**Belzona SOS-2** 

**Belzona SOS-5** 

Belzona SOS-11